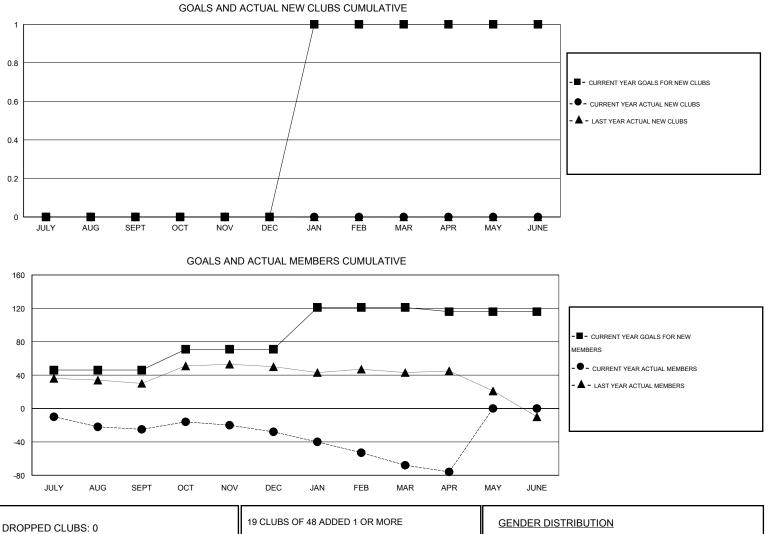

## LOCATION REP OF SOUTH AFRICA

GMT CA 6-Afi

|               |                  | Clubs               |                            |                             | Members               |                    |                                  |                              |                             |  |
|---------------|------------------|---------------------|----------------------------|-----------------------------|-----------------------|--------------------|----------------------------------|------------------------------|-----------------------------|--|
|               | RESU             | LTS FOR 2013-2014   |                            |                             | RESULTS FOR 2013-2014 |                    |                                  |                              |                             |  |
| QUARTER       | NEW CLUB<br>GOAL | ACTUAL NEW<br>CLUBS | ACTUAL<br>DROPPED<br>CLUBS | ACTUAL NET<br>GAIN/<br>LOSS | QUARTER               | NEW MEMBER<br>GOAL | ACTUAL TOTAL<br>MEMBERS<br>ADDED | ACTUAL<br>DROPPED<br>MEMBERS | ACTUAL NET<br>GAIN/<br>LOSS |  |
| JULY/AUG/SEPT | 0                | 0                   | 0                          | 0                           | JULY/AUG/SEPT         | 46                 | 11                               | 36                           | -25                         |  |
| OCT/NOV/DEC   | 0                | 0                   | 0                          | 0                           | OCT/NOV/DEC           | 25                 | 22                               | 25                           | -3                          |  |
| JAN/FEB/MAR   | 1                | 0                   | 0                          | 0                           | JAN/FEB/MAR           | 50                 | 8                                | 48                           | -40                         |  |
| APR/MAY/JUNE  | 0                | 0                   | 0                          | 0                           | APR/MAY/JUNE          | -5                 | 6                                | 14                           | -8                          |  |

| DROPPED CLUBS: 0 |     | 19 CLUBS OF 48 ADDED 1 OR MORE | GENDER DISTRIBUTION |                       |     |  |
|------------------|-----|--------------------------------|---------------------|-----------------------|-----|--|
|                  |     | NEW MEMBERS                    | MALE                | 537 (64.08%)          |     |  |
| DROPPED MEMBERS  |     |                                | FEMALE              | 301 (35.92%)          |     |  |
| DECEASED         | 6   | CLICK HERE FOR HEALTH          |                     |                       | 192 |  |
| CLUB CANCELLED   | 0   | ASSESSMENT DATA                | FAMILY UNIT MEMBEI  | 45                    | -   |  |
| OTHER            | 117 |                                | HEAD OF HOUSEHOL    | 94                    |     |  |
| TOTAL            | 123 |                                | NON-HEAD OF HOUS    | NON-HEAD OF HOUSEHOLD |     |  |
|                  |     |                                |                     |                       |     |  |